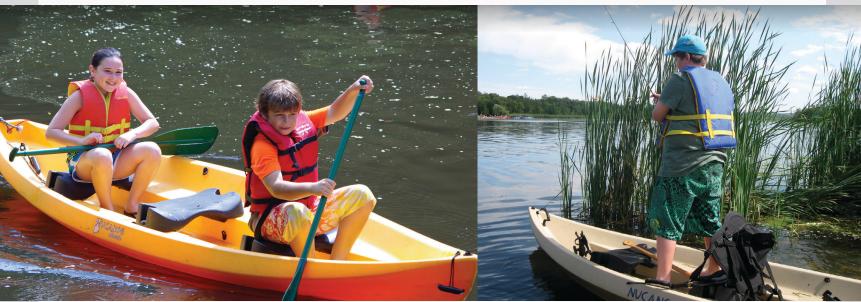

## Safe, Stable, and Fun!

NuCanoe boats combine safety, stability and fun to provide the best experience on the water! NuCanoe's unique hybrid design is virtually unsinkable and not tippy, providing comfort for passengers and peace of mind for you. Kids of all ages can paddle it with ease – no technical skill is required. NuCanoe boats can be used solo, tandem, or triple, and are great in lakes, rivers, and bays. Best of all, kids are comfortable and confident on NuCanoe boats, ensuring they will have fun, be safe, and enjoy their experience!