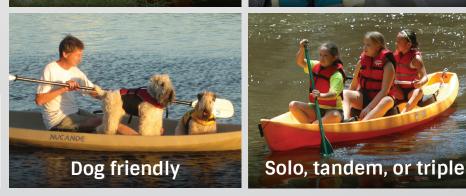

## Safe, Stable, and Fun!

NuCanoe boats combine safety, stability and fun to provide the best experience on the water! NuCanoe's unique hybrid design is virtually unsinkable and not tippy, providing comfort for passengers and peace of mind for you. Kids of all ages can paddle it with ease – no technical skill is required. NuCanoe boats can be used solo, tandem, or triple, and are great in lakes, rivers, and bays. Best of all, kids are comfortable and confident on NuCanoe boats, ensuring they will have fun, be safe, and enjoy their experience!