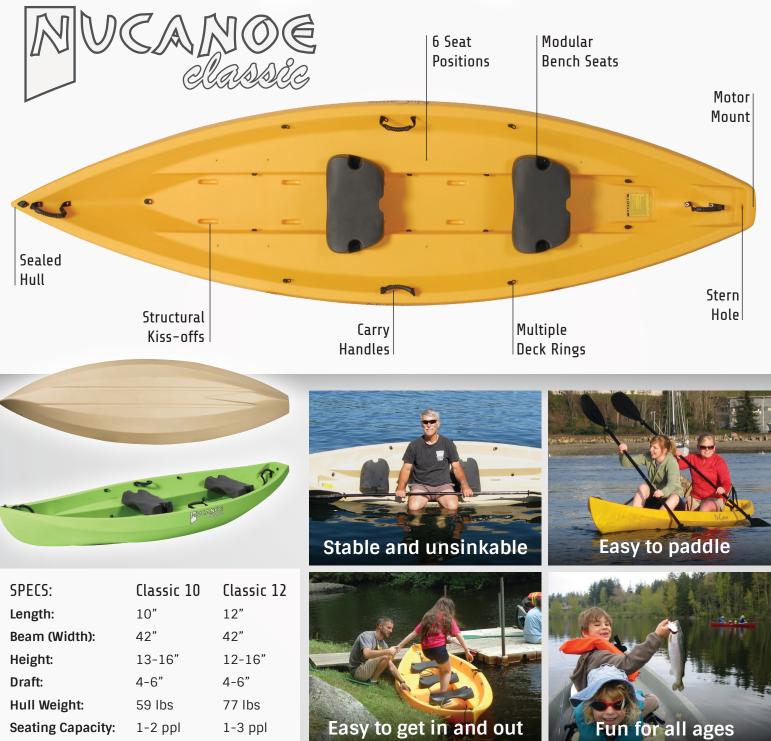

## NUCANOE

Easy to get in and out

www.nucanoe.com

Olive

1-2 ppl

450 lbs

2 HP or

Desert

Sand

equivalent

1-3 ppl

525 lbs

2 HP or

equivalent

Hunter

Brown

**Seating Capacity:** 

**Auxilliary Power** 

Mango

Max Weight

Capacity: Maximum

COLORS:

Lime

info@nucanoe.com